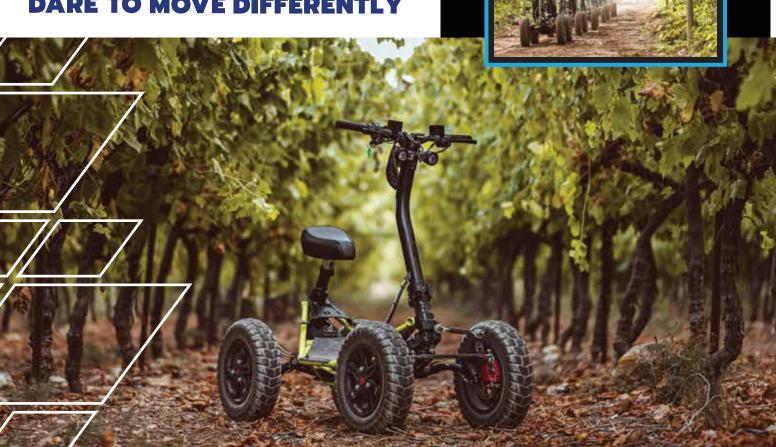

## EZRaider LW is an electric, light weight vehicle creates a new category in all-terrain riding, giving the user complete control with minimum training.

The simple and unique design allows for easy ongoing maintenance.

The EZraider can be used in various applications, such as personal mobility, tourism, agriculture, extreme, fun, etc...

EZRaider LW - a unique design and light weight vehicle which provide exciting urban and extreme riding while preserving the environment, reaching up to 40km on a single charge

## Innovation and advantages:

- » 4-wheel standing-position electric ATV
- » Patented & only 'Floating' suspension system
- » Accurate & consecutive steering system
- » Smart and powerful controllers
- » Simple and precise handling
- » Compact and easily foldable for transport can fit into the trunk of a pick-up / station wagon
- » Intuitive, driver friendly vehicle can be operated, Standing or sitting.