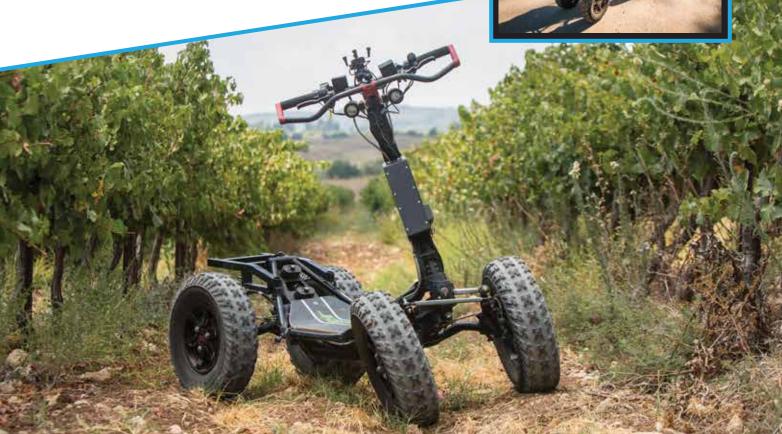

EZRaider HD2 is a Powerful electric vehicle creates a new category in all-terrain riding, capable of travelling longer distances on a single charge.

The EZRaider HD2 is a heavy-duty utility vehicle able to work under extreme working conditions of heat, reaching up to 75 km on a single charge, additional Power port for range-extension to fit your needs, and Control port, able to connect to an e-trailer carrying extreme weights, opening a wide range of applications and more efficacy The EZraider can be used in various applications, such as agriculture, defence and security, HLS, hunting, extreme, fun, etc...

## **Innovation and advantages:**

- » 4-wheel standing-position electric ATV
- » Patented & Only 'Floating' Suspension System
- » Accurate & consecutive steering system
- » Smart And Powerful Controllers
- » Simple and precise handling
- » Unique ground clearance and vehicle angles