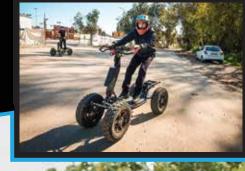

EZRaider HD2 is a Powerful electric vehicle creates a new category in all-terrain riding, capable of travelling longer distances on a single charge.

The EZRaider HD2 is a heavy-duty utility vehicle able to work under extreme working conditions of heat, reaching up to 75 km on a single charge, additional Power port for range-extension to fit your needs, and Control port, able to connect to an e-trailer carrying extreme weights, opening a wide range of applications and more efficacy The EZraider can be used in various applications, such as agriculture, defence and security, HLS, hunting, extreme, fun, etc...

## **Innovation and advantages:**

- » 4-wheel standing-position electric ATV
- » Patented & Only 'Floating' Suspension System
- » Accurate & consecutive steering system
- » Smart And Powerful Controllers
- » Simple and precise handling
- » Unique ground clearance and vehicle angles