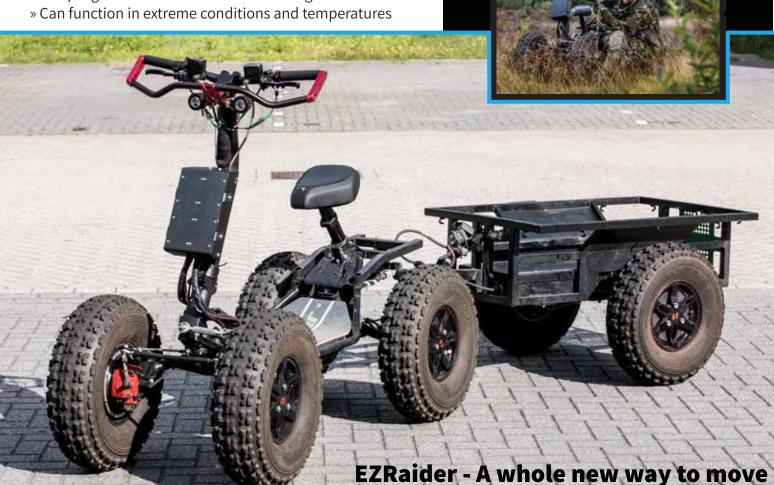

The EZraider can be used in various applications, such as military, paramilitary, HLS and rescue, hunting, agriculture, extreme, fun, etc...

The EZRaider HD4 is heavy duty 4x4 version with impressive abilities, even in extreme conditions.

The driving range of this vehicle is the longest in its category, reaching up to 80 km / 50 miles on a single charge and it carries a heavy load over sandy and rocky terrain.

## Innovation and advantages:

- » 4-wheel standing-position electric ATV
- » Patented & Only 'Floating' Suspension System
- » Accurate & consecutive steering system
- » Smart And Powerful Controllers
- » Simple and precise handling
- » Unique ground clearance and vehicle angles

## **Specification:**

**Weight**......130 kg **Height** \_\_\_\_\_135 cm **Height folded**.... 75 cm 

**length**.....170 cm

**Motor**\_\_\_\_\_4X1200w

Max speed ...... 45 kph

Max range......80 km

Max useful payload \_\_\_\_\_200 kg **Suspension travel F/R**....50 cm