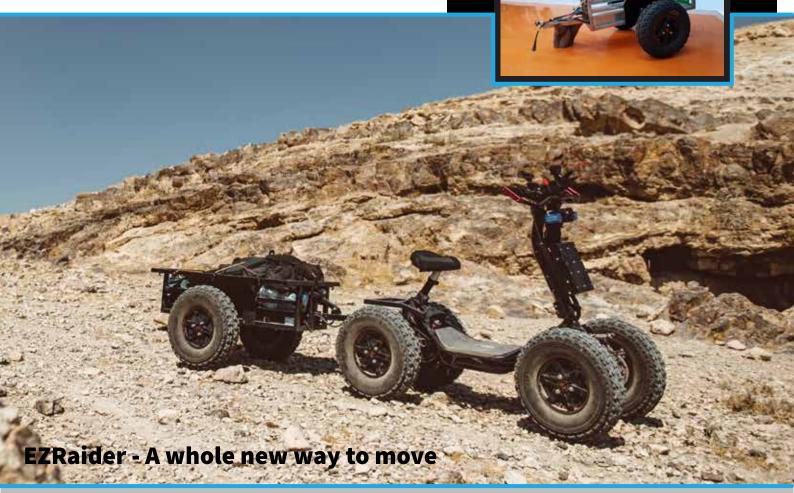

## EZRaider E Cart HD - An electric cart with its own independent electric motor, battery and controllers.

The E-CART serves as a power multiplier and extends the driving range of the vehicle.

EZRaider E-CART is a unique electric Cart with a 1500 W electric hub motor on each wheel, the E-Cart includes a lithium-ion battery motor controller. The E-Cart control and power cables connect to the EZRaider outlets connectors and include a dedicated wagon tow hitch that designed to use with the EZRAIDER HD2 or EZRaider HD4.

The cart can be used to carry equipment, transport goods, evacuate wounded, and more.

The E-CART can carry loads of up to 250 kg / 551.2 pound.

Non electric Cart - A perfectly fitted cart with a dedicated connection to the vehicle, recommended for EZRaider LW. The Cart can carry loads up to 150 kg.

## **Specification:**

Weight 82 kg
Height 65 cm
Width 65 cm
length 165 cm
Battery 60V 1740/2700w/h
Motor 2X1500w
Max useful payload 250 kg